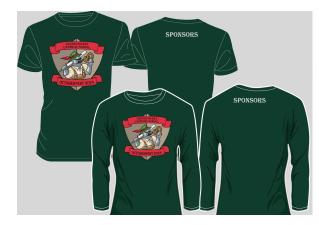

## -2024 Oktoberfest Shirt Order Form-

Shirts are Royal Gildan Softstyle with the attached design on front. Long & Short sleeve available. Sponsors will be recognized on the back. Please return order form & money to school <u>by 09/13/24</u>. Students may wear them on Spirit Monday throughout the year! Orders may also be placed online at https://bit.ly/Oktfest\_tshirts